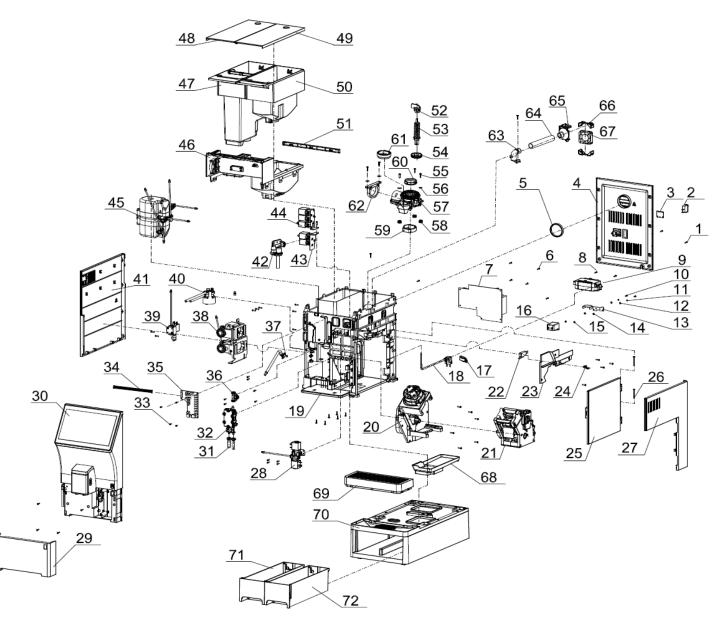

| MachineExplodeCodeDescriptionBuffalo Bean to Cup Coffee Machine12Asza31Power SwitchBuffalo Bean to Cup Coffee Machine3AS232USB LidBuffalo Bean to Cup Coffee Machine42Back CoverBuffalo Bean to Cup Coffee Machine5AS233Exhaust Port GasketBuffalo Bean to Cup Coffee Machine62Cross Recessed Pan Head Tapping ScrewBuffalo Bean to Cup Coffee Machine72Main PCB BoardBuffalo Bean to Cup Coffee Machine9AS235Power Supply AssemblyBuffalo Bean to Cup Coffee Machine9AS235Power Supply AssemblyBuffalo Bean to Cup Coffee Machine102Cross Recessed Pan Head ScrewBuffalo Bean to Cup Coffee Machine113Spring WasherBuffalo Bean to Cup Coffee Machine114Spring WasherBuffalo Bean to Cup Coffee Machine13AS236Filter Press BoardBuffalo Bean to Cup Coffee Machine142External Scrated Lock WasherBuffalo Bean to Cup Coffee Machine172Switch Push RodBuffalo Bean to Cup Coffee Machine172Switch Push RodBuffalo Bean to Cup Coffee Machine193AS236Buffalo Bean to Cup Coffee Machine20AS240Drive Unit AssemblyBuffalo Bean to Cup Coffee Machine21AS240Drive Unit AssemblyBuffalo Bean to Cup Coffee Machine233Brewing Unit AssemblyBuffalo Bean to Cup Coffee                                                                                                                                                                                                                                            | Exploded diagram and spare parts list |         | (GN      | 1949) Rev.1                                     |
|-------------------------------------------------------------------------------------------------------------------------------------------------------------------------------------------------------------------------------------------------------------------------------------------------------------------------------------------------------------------------------------------------------------------------------------------------------------------------------------------------------------------------------------------------------------------------------------------------------------------------------------------------------------------------------------------------------------------------------------------------------------------------------------------------------------------------------------------------------------------------------------------------------------------------------------------------------------------------------------------------------------------------------------------------------------------------------------------------------------------------------------------------------------------------------------------------------------------------------------------------------------------------------------------------------------------------------------------------------------------------------------------------------------|---------------------------------------|---------|----------|-------------------------------------------------|
| Buffalo Bean to Cup Coffee Machine2AS231Power SwitchBuffalo Bean to Cup Coffee Machine3AS232USB LidBuffalo Bean to Cup Coffee Machine4TBack CoverBuffalo Bean to Cup Coffee Machine6TCross Recessed Pan Head Tapping ScrewBuffalo Bean to Cup Coffee Machine7TMain PCB BoardBuffalo Bean to Cup Coffee Machine7TMain PCB BoardBuffalo Bean to Cup Coffee Machine9AS235Power Supply AssemblyBuffalo Bean to Cup Coffee Machine10TCross Recessed Pan Head With Self Tapping ScrewBuffalo Bean to Cup Coffee Machine11TSpring WasherBuffalo Bean to Cup Coffee Machine12TFlat WasherBuffalo Bean to Cup Coffee Machine13AS236Filter Press BoardBuffalo Bean to Cup Coffee Machine15THexagon NutBuffalo Bean to Cup Coffee Machine16AS233EMI FilterBuffalo Bean to Cup Coffee Machine16AS233UK Power CordBuffalo Bean to Cup Coffee Machine18AS234UK Power CordBuffalo Bean to Cup Coffee Machine19TMain Body AssemblyBuffalo Bean to Cup Coffee Machine20AS240Drive Unit AssemblyBuffalo Bean to Cup Coffee Machine21AS240Drive Unit AssemblyBuffalo Bean to Cup Coffee Machine22AS242Waterproof Switch for Brewing UnitBuffalo Bean to Cup Coffee Machine23TBrewing Unit Fixing Plate <th>Machine</th> <th>Explode</th> <th>Code</th> <th>Description</th>                                                                                                                                                    | Machine                               | Explode | Code     | Description                                     |
| Buffalo Bean to Cup Coffee Machine   3   AS232   USB Lid     Buffalo Bean to Cup Coffee Machine   4   Test Recessed Pan Head Tapping Screw     Buffalo Bean to Cup Coffee Machine   7   Test Recessed Pan Head Tapping Screw     Buffalo Bean to Cup Coffee Machine   7   Test Recessed Pan Head Tapping Screw     Buffalo Bean to Cup Coffee Machine   8   Test Recessed Pan Head With Self Tapping Screw     Buffalo Bean to Cup Coffee Machine   9   AS235   Power Supply Assembly     Buffalo Bean to Cup Coffee Machine   10   Test Recessed Pan Head Screw     Buffalo Bean to Cup Coffee Machine   11   Test Recessed Pan Head Screw     Buffalo Bean to Cup Coffee Machine   12   Test Recessed Pan Head Screw     Buffalo Bean to Cup Coffee Machine   14   Test Screate Lock Washer     Buffalo Bean to Cup Coffee Machine   14   Test Recessed Pan Head Screw     Buffalo Bean to Cup Coffee Machine   14   Test Recessed Pan Head Screw     Buffalo Bean to Cup Coffee Machine   14   Test Recessed Pan Head Screw     Buffalo Bean to Cup Coffee Machine   15   Hexagon Nut     Buffalo Bean to Cup Coffee Machine   16   A5237   EMI Filter     Buffalo Bean to Cu                                                                                                                                                                                                                            | Buffalo Bean to Cup Coffee Machine    | 1       | 2        | Hexagon Socket Head Pan Head Tapping Screw      |
| Buffalo Bean to Cup Coffee Machine41Buffalo Bean to Cup Coffee Machine5AS233Buffalo Bean to Cup Coffee Machine61Cross Recessed Pan Head Tapping ScrewBuffalo Bean to Cup Coffee Machine71Main PCB BoardBuffalo Bean to Cup Coffee Machine9AS235Power Supply AssemblyBuffalo Bean to Cup Coffee Machine101Cross Recessed Pan Head With Self Tapping ScrewBuffalo Bean to Cup Coffee Machine101Buffalo Bean to Cup Coffee Machine111Buffalo Bean to Cup Coffee Machine121Buffalo Bean to Cup Coffee Machine121Buffalo Bean to Cup Coffee Machine13AS236Buffalo Bean to Cup Coffee Machine141Buffalo Bean to Cup Coffee Machine16AS237Buffalo Bean to Cup Coffee Machine16AS237Buffalo Bean to Cup Coffee Machine16AS237Buffalo Bean to Cup Coffee Machine171Buffalo Bean to Cup Coffee Machine19Main Body AssemblyBuffalo Bean to Cup Coffee Machine20AS240Buffalo Bean to Cup Coffee Machine21AS241Buffalo Bean to Cup Coffee Machine21AS241Buffalo Bean to Cup Coffee Machine22AS242Waterproof Switch for Brewing UnitBuffalo Bean to Cup Coffee Machine21AS241Brewing Unit AssemblyBuffalo Bean to Cup Coffee Machine231Buffalo Bean to Cup Co                                                                                                                                                                                                                                                             | Buffalo Bean to Cup Coffee Machine    | 2       | AS231    | Power Switch                                    |
| Buffalo Bean to Cup Coffee Machine5AS233Exhaust Port GasketBuffalo Bean to Cup Coffee Machine7TMain PCB BoardBuffalo Bean to Cup Coffee Machine9AS235Power Supply AssemblyBuffalo Bean to Cup Coffee Machine9AS235Power Supply AssemblyBuffalo Bean to Cup Coffee Machine10T Cross Recessed Pan Head ScrewBuffalo Bean to Cup Coffee Machine11T Spring WasherBuffalo Bean to Cup Coffee Machine12T Flat WasherBuffalo Bean to Cup Coffee Machine13AS236Buffalo Bean to Cup Coffee Machine14T External Serrated Lock WasherBuffalo Bean to Cup Coffee Machine15T Hexagon NutBuffalo Bean to Cup Coffee Machine16AS237Buffalo Bean to Cup Coffee Machine17S Witch Push RodBuffalo Bean to Cup Coffee Machine18AS238Buffalo Bean to Cup Coffee Machine19M Main Body AssemblyBuffalo Bean to Cup Coffee Machine20AS240Buffalo Bean to Cup Coffee Machine21AS241Buffalo Bean to Cup Coffee Machine22AS240Buffalo Bean to Cup Coffee Machine23B Brewing Unit Fixing PlateBuffalo Bean to Cup Coffee Machine24Fixed Plate BuckleBuffalo Bean to Cup Coffee Machine25B Brewing Dori Switch for Brewing UnitBuffalo Bean to Cup Coffee Machine26B Brewing Dori Switch for Brewing UnitBuffalo Bean to Cup Coffee Machine27F Rive Mas Solenoid AssemblyBuffa                                                                                                                                                          | Buffalo Bean to Cup Coffee Machine    | 3       | AS232    | USB Lid                                         |
| Buffalo Bean to Cup Coffee Machine62Cross Recessed Pan Head Tapping ScrewBuffalo Bean to Cup Coffee Machine73Main PCB BoardBuffalo Bean to Cup Coffee Machine9AS235Power Supply AssemblyBuffalo Bean to Cup Coffee Machine103Cross Recessed Pan Head ScrewBuffalo Bean to Cup Coffee Machine113Spring WasherBuffalo Bean to Cup Coffee Machine124Flat WasherBuffalo Bean to Cup Coffee Machine13AS236Filter Press BoardBuffalo Bean to Cup Coffee Machine143External Serrated Lock WasherBuffalo Bean to Cup Coffee Machine16AS237EMI FilterBuffalo Bean to Cup Coffee Machine16AS237EMI FilterBuffalo Bean to Cup Coffee Machine16AS238UK Power CordBuffalo Bean to Cup Coffee Machine173Switch Push RodBuffalo Bean to Cup Coffee Machine18AS238UK Power CordBuffalo Bean to Cup Coffee Machine20AS240Drive Unit AssemblyBuffalo Bean to Cup Coffee Machine21AS241Brewing Unit AssemblyBuffalo Bean to Cup Coffee Machine22AS242Waterproof Switch for Brewing UnitBuffalo Bean to Cup Coffee Machine233Brewing Unit Fixing PlateBuffalo Bean to Cup Coffee Machine243Brewing Door AssemblyBuffalo Bean to Cup Coffee Machine253Brewing Door ShaftBuffalo Bean to Cup Coffee Machine28AS244                                                                                                                                                                                                                | Buffalo Bean to Cup Coffee Machine    | 4       | æ        | Back Cover                                      |
| Buffalo Bean to Cup Coffee Machine71Main PCB BoardBuffalo Bean to Cup Coffee Machine81Cross Recessed Pan Head With Self Tapping ScrewBuffalo Bean to Cup Coffee Machine9AS235Power Supply AssemblyBuffalo Bean to Cup Coffee Machine1011Spring WasherBuffalo Bean to Cup Coffee Machine1111Spring WasherBuffalo Bean to Cup Coffee Machine1111Spring WasherBuffalo Bean to Cup Coffee Machine13AS236Filter Press BoardBuffalo Bean to Cup Coffee Machine141External Serrated Lock WasherBuffalo Bean to Cup Coffee Machine16AS237EMI FilterBuffalo Bean to Cup Coffee Machine16AS237EMI FilterBuffalo Bean to Cup Coffee Machine18AS238UK Power CordBuffalo Bean to Cup Coffee Machine191Main Body AssemblyBuffalo Bean to Cup Coffee Machine20AS240Drive Unit AssemblyBuffalo Bean to Cup Coffee Machine21AS242Waterproof Switch for Brewing UnitBuffalo Bean to Cup Coffee Machine22AS242Waterproof Switch for Brewing UnitBuffalo Bean to Cup Coffee Machine21AS244Brewing Unit Fixing PlateBuffalo Bean to Cup Coffee Machine251Brewing Door AssemblyBuffalo Bean to Cup Coffee Machine2627Right CoverBuffalo Bean to Cup Coffee Machine271Right CoverBuffalo Bean to Cup Coffee Machine                                                                                                                                                                                                                | Buffalo Bean to Cup Coffee Machine    | 5       | AS233    | Exhaust Port Gasket                             |
| Buffalo Bean to Cup Coffee Machine8Torss Recessed Pan Head With Self Tapping ScrewBuffalo Bean to Cup Coffee Machine9AS235Power Supply AssemblyBuffalo Bean to Cup Coffee Machine10Torss Recessed Pan Head ScrewBuffalo Bean to Cup Coffee Machine11Torss Recessed Pan Head ScrewBuffalo Bean to Cup Coffee Machine12Torss Recessed Pan Head ScrewBuffalo Bean to Cup Coffee Machine13AS236Buffalo Bean to Cup Coffee Machine14Texternal Serrated Lock WasherBuffalo Bean to Cup Coffee Machine16AS237Buffalo Bean to Cup Coffee Machine16AS237Buffalo Bean to Cup Coffee Machine16AS237Buffalo Bean to Cup Coffee Machine17Switch Push RodBuffalo Bean to Cup Coffee Machine18AS238Buffalo Bean to Cup Coffee Machine19Main Body AssemblyBuffalo Bean to Cup Coffee Machine20AS240Buffalo Bean to Cup Coffee Machine21AS241Buffalo Bean to Cup Coffee Machine21AS244Buffalo Bean to Cup Coffee Machine22AS242Waterproof Switch for Brewing UnitBuffalo Bean to Cup Coffee MachineBuffalo Bean to Cup Coffee Machine23Brewing Unit Exing PlateBuffalo Bean to Cup Coffee Machine24Terewing Unit Exing PlateBuffalo Bean to Cup Coffee Machine25Brewing Door AssemblyBuffalo Bean to Cup Coffee Machine26Fixed Plate BuckleBuffalo Bean to Cup Coffee Machine27Right                                                                                                                                         | Buffalo Bean to Cup Coffee Machine    | 6       | Â        | Cross Recessed Pan Head Tapping Screw           |
| Buffalo Bean to Cup Coffee Machine9AS235Power Supply AssemblyBuffalo Bean to Cup Coffee Machine10Torss Recessed Pan Head ScrewBuffalo Bean to Cup Coffee Machine11ParticleBuffalo Bean to Cup Coffee Machine12Flat WasherBuffalo Bean to Cup Coffee Machine13AS236Buffalo Bean to Cup Coffee Machine14External Serrated Lock WasherBuffalo Bean to Cup Coffee Machine15Hexagon NutBuffalo Bean to Cup Coffee Machine16AS237Buffalo Bean to Cup Coffee Machine17Switch Push RodBuffalo Bean to Cup Coffee Machine18AS238Buffalo Bean to Cup Coffee Machine19Main Body AssemblyBuffalo Bean to Cup Coffee Machine19Main Body AssemblyBuffalo Bean to Cup Coffee Machine20AS240Buffalo Bean to Cup Coffee Machine21AS241Buffalo Bean to Cup Coffee Machine21AS242Waterproof Switch for Brewing UnitBuffalo Bean to Cup Coffee Machine23Buffalo Bean to Cup Coffee Machine24Everwing Door AssemblyBuffalo Bean to Cup Coffee Machine25Brewing Door AssemblyBuffalo Bean to Cup Coffee Machine26Brewing Door AssemblyBuffalo Bean to Cup Coffee Machine26Brewing Door AssemblyBuffalo Bean to Cup Coffee Machine26Brewing Door AssemblyBuffalo Bean to Cup Coffee Machine27Right CoverBuffalo Bean to Cup Coffee Machine29Front Cover PlateBuf                                                                                                                                                                   | Buffalo Bean to Cup Coffee Machine    | 7       | A        | Main PCB Board                                  |
| Buffalo Bean to Cup Coffee Machine10The Cross Recessed Pan Head ScrewBuffalo Bean to Cup Coffee Machine11Spring WasherBuffalo Bean to Cup Coffee Machine12Flat WasherBuffalo Bean to Cup Coffee Machine13AS236Buffalo Bean to Cup Coffee Machine14Flat WasherBuffalo Bean to Cup Coffee Machine15Hexagon NutBuffalo Bean to Cup Coffee Machine16AS237Buffalo Bean to Cup Coffee Machine17Switch Push RodBuffalo Bean to Cup Coffee Machine18AS238Buffalo Bean to Cup Coffee Machine19Main Body AssemblyBuffalo Bean to Cup Coffee Machine19Main Body AssemblyBuffalo Bean to Cup Coffee Machine20AS240Buffalo Bean to Cup Coffee Machine21AS241Buffalo Bean to Cup Coffee Machine21AS242Buffalo Bean to Cup Coffee Machine23Brewing Unit AssemblyBuffalo Bean to Cup Coffee Machine23Brewing Unit Fixing PlateBuffalo Bean to Cup Coffee Machine24Fixed Plate BuckleBuffalo Bean to Cup Coffee Machine25Brewing Door AssemblyBuffalo Bean to Cup Coffee Machine26Fixed Plate BuckleBuffalo Bean to Cup Coffee Machine27Right CoverBuffalo Bean to Cup Coffee Machine28AS244Staffalo Bean to Cup Coffee Machine29Fixed Plate BuckleBuffalo Bean to Cup Coffee Machine29Fixed Plate BuckleBuffalo Bean to Cup Coffee Machine30AS24                                                                                                                                                                            | Buffalo Bean to Cup Coffee Machine    | 8       | ĥ        | Cross Recessed Pan Head With Self Tapping Screw |
| Buffalo Bean to Cup Coffee Machine11Image: Spring WasherBuffalo Bean to Cup Coffee Machine12Image: Flat WasherBuffalo Bean to Cup Coffee Machine13AS236Filter Press BoardBuffalo Bean to Cup Coffee Machine14Image: Flat WasherBuffalo Bean to Cup Coffee Machine15Image: Hexagon NutBuffalo Bean to Cup Coffee Machine16AS237EMI FilterBuffalo Bean to Cup Coffee Machine16AS237EMI FilterBuffalo Bean to Cup Coffee Machine18AS238UK Power CordBuffalo Bean to Cup Coffee Machine19Image: Main Body AssemblyBuffalo Bean to Cup Coffee Machine20AS240Drive Unit AssemblyBuffalo Bean to Cup Coffee Machine21AS241Brewing Unit AssemblyBuffalo Bean to Cup Coffee Machine21AS242Waterproof Switch for Brewing UnitBuffalo Bean to Cup Coffee Machine23Image: Brewing Unit Fixing PlateBuffalo Bean to Cup Coffee Machine24Image: Brewing Door AssemblyBuffalo Bean to Cup Coffee Machine25Image: Brewing Door AssemblyBuffalo Bean to Cup Coffee Machine27Image: Brewing Door AssemblyBuffalo Bean to Cup Coffee Machine28AS244Stard Stard Sta | Buffalo Bean to Cup Coffee Machine    | 9       | AS235    | Power Supply Assembly                           |
| Buffalo Bean to Cup Coffee Machine12Tel VasherBuffalo Bean to Cup Coffee Machine13A5236Filter Press BoardBuffalo Bean to Cup Coffee Machine14Texternal Serrated Lock WasherBuffalo Bean to Cup Coffee Machine15Texternal Serrated Lock WasherBuffalo Bean to Cup Coffee Machine16A5237EMI FilterBuffalo Bean to Cup Coffee Machine17Texternal Serrated Lock WasherBuffalo Bean to Cup Coffee Machine18A5238UK Power CordBuffalo Bean to Cup Coffee Machine19Texternal Main Body AssemblyBuffalo Bean to Cup Coffee Machine20A5240Drive Unit AssemblyBuffalo Bean to Cup Coffee Machine21A5241Brewing Unit AssemblyBuffalo Bean to Cup Coffee Machine22A5242Waterproof Switch for Brewing UnitBuffalo Bean to Cup Coffee Machine23Texternal Brewing Dor AssemblyBuffalo Bean to Cup Coffee Machine25Texternal Brewing Dor AssemblyBuffalo Bean to Cup Coffee Machine26Texternal Brewing Dor ShaftBuffalo Bean to Cup Coffee Machine27Texternal ReferenceBuffalo Bean to Cup Coffee Machine28A5244Buffalo Bean to Cup Coffee Machine27Texternal ReferenceBuffalo Bean to Cup Coffee Machine28A5244Buffalo Bean to Cup Coffee Machine27Texternal ReferenceBuffalo Bean to Cup Coffee Machine28A5244Buffalo Bean to Cup Coffee Machine30A5257Buffalo Bean to Cup Coffee                                                                                                                                         | Buffalo Bean to Cup Coffee Machine    | 10      | æ        | Cross Recessed Pan Head Screw                   |
| Buffalo Bean to Cup Coffee Machine13AS236Filter Press BoardBuffalo Bean to Cup Coffee Machine14TExternal Serrated Lock WasherBuffalo Bean to Cup Coffee Machine15THexagon NutBuffalo Bean to Cup Coffee Machine16AS237EMI FilterBuffalo Bean to Cup Coffee Machine17TSwitch Push RodBuffalo Bean to Cup Coffee Machine18AS238UK Power CordBuffalo Bean to Cup Coffee Machine19TMain Body AssemblyBuffalo Bean to Cup Coffee Machine20AS240Drive Unit AssemblyBuffalo Bean to Cup Coffee Machine21AS241Brewing Unit AssemblyBuffalo Bean to Cup Coffee Machine22AS242Waterproof Switch for Brewing UnitBuffalo Bean to Cup Coffee Machine23TBrewing Durit Fixing PlateBuffalo Bean to Cup Coffee Machine24TFixed Plate BuckleBuffalo Bean to Cup Coffee Machine25TBrewing Door AssemblyBuffalo Bean to Cup Coffee Machine26TBrewing Door ShaftBuffalo Bean to Cup Coffee Machine27TRight CoverBuffalo Bean to Cup Coffee Machine28AS244Steam Solenoid AssemblyBuffalo Bean to Cup Coffee Machine28AS244Steam Solenoid AssemblyBuffalo Bean to Cup Coffee Machine29TFront Cover PlateBuffalo Bean to Cup Coffee Machine30AS257Front Panel AssemblyBuffalo Bean to Cup Coffee Machine31AS250Pre                                                                                                                                                                                                                | Buffalo Bean to Cup Coffee Machine    | 11      | 2        | Spring Washer                                   |
| Buffalo Bean to Cup Coffee Machine14Texternal Serrated Lock WasherBuffalo Bean to Cup Coffee Machine15Hexagon NutBuffalo Bean to Cup Coffee Machine16AS237EMI FilterBuffalo Bean to Cup Coffee Machine17Switch Push RodBuffalo Bean to Cup Coffee Machine18AS238UK Power CordBuffalo Bean to Cup Coffee Machine19Main Body AssemblyBuffalo Bean to Cup Coffee Machine20AS240Drive Unit AssemblyBuffalo Bean to Cup Coffee Machine21AS241Brewing Unit AssemblyBuffalo Bean to Cup Coffee Machine22AS242Waterproof Switch for Brewing UnitBuffalo Bean to Cup Coffee Machine23Brewing Unit Fixing PlateBuffalo Bean to Cup Coffee Machine24Fixed Plate BuckleBuffalo Bean to Cup Coffee Machine25Brewing Door AssemblyBuffalo Bean to Cup Coffee Machine26Brewing Door ShaftBuffalo Bean to Cup Coffee Machine28AS244Steam Solenoid AssemblyBuffalo Bean to Cup Coffee Machine29Buffalo Bean to Cup Coffee Machine29Front Cover PlateBuffalo Bean to Cup Coffee Machine30AS257Front Cover PlateBuffalo Bean to Cup Coffee Machine31AS250Pressure Relief PipeBuffalo Bean to Cup Coffee Machine31AS250Pressure Relief PipeBuffalo Bean to Cup Coffee Machine33Cross Recessed Pan Head Taping ScrewBuffalo Bean to Cup Coffee Machine33Transfer PCB Board<                                                                                                                                                      | Buffalo Bean to Cup Coffee Machine    | 12      | æ        | Flat Washer                                     |
| Buffalo Bean to Cup Coffee Machine15The Hexagon NutBuffalo Bean to Cup Coffee Machine16AS237EMI FilterBuffalo Bean to Cup Coffee Machine17The Switch Push RodBuffalo Bean to Cup Coffee Machine18AS238UK Power CordBuffalo Bean to Cup Coffee Machine19The Main Body AssemblyBuffalo Bean to Cup Coffee Machine20AS240Drive Unit AssemblyBuffalo Bean to Cup Coffee Machine21AS241Brewing Unit AssemblyBuffalo Bean to Cup Coffee Machine21AS242Waterproof Switch for Brewing UnitBuffalo Bean to Cup Coffee Machine23The Brewing Unit Fixing PlateBuffalo Bean to Cup Coffee Machine23The Brewing Door AssemblyBuffalo Bean to Cup Coffee Machine25The Brewing Door AssemblyBuffalo Bean to Cup Coffee Machine26The Brewing Door ShaftBuffalo Bean to Cup Coffee Machine28AS244Staffalo Bean to Cup Coffee Machine27The Right CoverBuffalo Bean to Cup Coffee Machine28AS244Buffalo Bean to Cup Coffee Machine29Front Cover PlateBuffalo Bean to Cup Coffee Machine30AS252Buffalo Bean to Cup Coffee Machine31AS250Buffalo Bean to Cup Coffee Machine31AS250Buffalo Bean to Cup Coffee Machine31AS250Buffalo Bean to Cup Coffee Machine33Thor Cover PlateBuffalo Bean to Cup Coffee Machine33Thore Secessed Pan Head Taping ScrewBuffalo                                                                                                                                                                   | Buffalo Bean to Cup Coffee Machine    | 13      | AS236    | Filter Press Board                              |
| Buffalo Bean to Cup Coffee Machine16AS237EMI FilterBuffalo Bean to Cup Coffee Machine17 <b>2</b> Switch Push RodBuffalo Bean to Cup Coffee Machine18AS238UK Power CordBuffalo Bean to Cup Coffee Machine19 <b>2</b> Main Body AssemblyBuffalo Bean to Cup Coffee Machine20AS240Drive Unit AssemblyBuffalo Bean to Cup Coffee Machine21AS241Brewing Unit AssemblyBuffalo Bean to Cup Coffee Machine22AS242Waterproof Switch for Brewing UnitBuffalo Bean to Cup Coffee Machine23 <b>2</b> Brewing Unit Fixing PlateBuffalo Bean to Cup Coffee Machine24 <b>2</b> Fixed Plate BuckleBuffalo Bean to Cup Coffee Machine25 <b>2</b> Brewing Door AssemblyBuffalo Bean to Cup Coffee Machine27 <b>2</b> Right CoverBuffalo Bean to Cup Coffee Machine28AS244Steam Solenoid AssemblyBuffalo Bean to Cup Coffee Machine29 <b>2</b> Front Cover PlateBuffalo Bean to Cup Coffee Machine31AS250Pressure Relief PipeBuffalo Bean to Cup Coffee Machine31AS250Pressure Relief PipeBuffalo Bean to Cup Coffee Machine33 <b>2</b> Cross Recessed Pan Head Taping ScrewBuffalo Bean to Cup Coffee Machine34AS25416Pin Terminal WireBuffalo Bean to Cup Coffee Machine33 <b>2</b> Cross Recessed Pan Head Taping ScrewBuffalo Bean to Cup Coffee Machine34AS25416Pin Terminal WireBuffalo Bean to Cup                                                                                                                      | Buffalo Bean to Cup Coffee Machine    | 14      | <b>A</b> | External Serrated Lock Washer                   |
| Buffalo Bean to Cup Coffee Machine17The Switch Push RodBuffalo Bean to Cup Coffee Machine18AS238UK Power CordBuffalo Bean to Cup Coffee Machine19The Main Body AssemblyBuffalo Bean to Cup Coffee Machine20AS240Drive Unit AssemblyBuffalo Bean to Cup Coffee Machine21AS241Brewing Unit AssemblyBuffalo Bean to Cup Coffee Machine22AS242Waterproof Switch for Brewing UnitBuffalo Bean to Cup Coffee Machine23The Serwing Unit Fixing PlateBuffalo Bean to Cup Coffee Machine24The Serwing Unit Fixing PlateBuffalo Bean to Cup Coffee Machine25The Serwing Door AssemblyBuffalo Bean to Cup Coffee Machine26Brewing Door AssemblyBuffalo Bean to Cup Coffee Machine26Brewing Door ShaftBuffalo Bean to Cup Coffee Machine27Right CoverBuffalo Bean to Cup Coffee Machine29Front Cover PlateBuffalo Bean to Cup Coffee Machine30AS297Buffalo Bean to Cup Coffee Machine31AS250Buffalo Bean to Cup Coffee Machine31AS252Buffalo Bean to Cup Coffee Machine33Tors Recessed Pan Head Taping ScrewBuffalo Bean to Cup Coffee Machine33Tors Recessed Pan Head Taping ScrewBuffalo Bean to Cup Coffee Machine34AS254Buffalo Bean to Cup Coffee Machine35Transfer PCB BoardBuffalo Bean to Cup Coffee Machine36AS258Buffalo Bean to Cup Coffee Machine36AS254 <t< td=""><td>Buffalo Bean to Cup Coffee Machine</td><td>15</td><td><b>A</b></td><td>Hexagon Nut</td></t<>                                         | Buffalo Bean to Cup Coffee Machine    | 15      | <b>A</b> | Hexagon Nut                                     |
| Buffalo Bean to Cup Coffee Machine18AS238UK Power CordBuffalo Bean to Cup Coffee Machine19TMain Body AssemblyBuffalo Bean to Cup Coffee Machine20AS240Drive Unit AssemblyBuffalo Bean to Cup Coffee Machine21AS241Brewing Unit AssemblyBuffalo Bean to Cup Coffee Machine22AS242Waterproof Switch for Brewing UnitBuffalo Bean to Cup Coffee Machine23TBrewing Unit Fixing PlateBuffalo Bean to Cup Coffee Machine24EFixed Plate BuckleBuffalo Bean to Cup Coffee Machine25TBrewing Door AssemblyBuffalo Bean to Cup Coffee Machine26EBrewing Door ShaftBuffalo Bean to Cup Coffee Machine27Right CoverBuffalo Bean to Cup Coffee Machine28AS244Steam Solenoid AssemblyBuffalo Bean to Cup Coffee Machine29Front Cover PlateBuffalo Bean to Cup Coffee Machine30AS297Front Panel AssemblyBuffalo Bean to Cup Coffee Machine31AS250Pressure Relief PipeBuffalo Bean to Cup Coffee Machine33T cross Recessed Pan Head Taping ScrewBuffalo Bean to Cup Coffee Machine35T ransfer PCB BoardBuffalo Bean to Cup Coffee Machine36AS258Three-Way ConnectorBuffalo Bean to Cup Coffee Machine36AS258Three-Way ConnectorBuffalo Bean to Cup Coffee Machine36AS258Three-Way ConnectorBuffalo Bean to Cup Coffee Machine36AS258Three-Way Co                                                                                                                                                                            | Buffalo Bean to Cup Coffee Machine    | 16      | AS237    | EMI Filter                                      |
| Buffalo Bean to Cup Coffee Machine19TemMain Body AssemblyBuffalo Bean to Cup Coffee Machine20AS240Drive Unit AssemblyBuffalo Bean to Cup Coffee Machine21AS241Brewing Unit AssemblyBuffalo Bean to Cup Coffee Machine22AS242Waterproof Switch for Brewing UnitBuffalo Bean to Cup Coffee Machine23Temwing Unit Fixing PlateBuffalo Bean to Cup Coffee Machine24Texing Door AssemblyBuffalo Bean to Cup Coffee Machine25Texing Door AssemblyBuffalo Bean to Cup Coffee Machine26Texing Door ShaftBuffalo Bean to Cup Coffee Machine27Texing Right CoverBuffalo Bean to Cup Coffee Machine28AS244Buffalo Bean to Cup Coffee Machine29Texing Noncover PlateBuffalo Bean to Cup Coffee Machine29Texing Prox Torover PlateBuffalo Bean to Cup Coffee Machine31AS250Buffalo Bean to Cup Coffee Machine31AS250Buffalo Bean to Cup Coffee Machine32AS252Buffalo Bean to Cup Coffee Machine33Terrot Cover PlateBuffalo Bean to Cup Coffee Machine31AS250Buffalo Bean to Cup Coffee Machine33Terros Recessed Pan Head Taping ScrewBuffalo Bean to Cup Coffee Machine34AS254Ifoln Terminal Wire34AS254Buffalo Bean to Cup Coffee Machine35Transfer PCB BoardBuffalo Bean to Cup Coffee Machine36AS258Buffalo Bean to Cup Coffee Machine36AS                                                                                                                                                                            | Buffalo Bean to Cup Coffee Machine    | 17      | æ        | Switch Push Rod                                 |
| Buffalo Bean to Cup Coffee Machine20AS240Drive Unit AssemblyBuffalo Bean to Cup Coffee Machine21AS241Brewing Unit AssemblyBuffalo Bean to Cup Coffee Machine22AS242Waterproof Switch for Brewing UnitBuffalo Bean to Cup Coffee Machine23TBrewing Unit Fixing PlateBuffalo Bean to Cup Coffee Machine24TFixed Plate BuckleBuffalo Bean to Cup Coffee Machine25TBrewing Door AssemblyBuffalo Bean to Cup Coffee Machine26TRight CoverBuffalo Bean to Cup Coffee Machine27TRight CoverBuffalo Bean to Cup Coffee Machine28AS244Steam Solenoid AssemblyBuffalo Bean to Cup Coffee Machine29TFront Cover PlateBuffalo Bean to Cup Coffee Machine20AS220Pressure Relief PipeBuffalo Bean to Cup Coffee Machine30AS297Front Panel AssemblyBuffalo Bean to Cup Coffee Machine31AS250Pressure Relief PipeBuffalo Bean to Cup Coffee Machine33TCross Recessed Pan Head Taping ScrewBuffalo Bean to Cup Coffee Machine33TTransfer PCB BoardBuffalo Bean to Cup Coffee Machine36AS258Three-Way ConnectorBuffalo Bean to Cup Coffee Machine36AS258Three-Way ConnectorBuffalo Bean to Cup Coffee Machine36AS258Three-Way ConnectorBuffalo Bean to Cup Coffee Machine37TCoffee Outlet Elbow AssemblyBuffalo Bean to Cup Coffee Machin                                                                                                                                                                                     | Buffalo Bean to Cup Coffee Machine    | 18      | AS238    | UK Power Cord                                   |
| Buffalo Bean to Cup Coffee Machine21AS241Brewing Unit AssemblyBuffalo Bean to Cup Coffee Machine22AS242Waterproof Switch for Brewing UnitBuffalo Bean to Cup Coffee Machine23Therewing Unit Fixing PlateBuffalo Bean to Cup Coffee Machine24Therewing Unit Fixing PlateBuffalo Bean to Cup Coffee Machine24Therewing Door AssemblyBuffalo Bean to Cup Coffee Machine25Therewing Door AssemblyBuffalo Bean to Cup Coffee Machine26Therewing Door ShaftBuffalo Bean to Cup Coffee Machine27Therewing Door ShaftBuffalo Bean to Cup Coffee Machine27Therewing Solenoid AssemblyBuffalo Bean to Cup Coffee Machine28AS244Buffalo Bean to Cup Coffee Machine29Therewing CoverBuffalo Bean to Cup Coffee Machine29Therewing Cover PlateBuffalo Bean to Cup Coffee Machine30AS297Buffalo Bean to Cup Coffee Machine31AS250Buffalo Bean to Cup Coffee Machine32AS252Buffalo Bean to Cup Coffee Machine33Thereswer Relief PipeBuffalo Bean to Cup Coffee Machine34AS254Buffalo Bean to Cup Coffee Machine35Thereswer Relief PipeBuffalo B                                                                                                                                        | Buffalo Bean to Cup Coffee Machine    | 19      | 2        | Main Body Assembly                              |
| Buffalo Bean to Cup Coffee Machine22AS242Waterproof Switch for Brewing UnitBuffalo Bean to Cup Coffee Machine23TBrewing Unit Fixing PlateBuffalo Bean to Cup Coffee Machine24TFixed Plate BuckleBuffalo Bean to Cup Coffee Machine25TBrewing Door AssemblyBuffalo Bean to Cup Coffee Machine26TRight CoverBuffalo Bean to Cup Coffee Machine27TRight CoverBuffalo Bean to Cup Coffee Machine28AS244Steam Solenoid AssemblyBuffalo Bean to Cup Coffee Machine29TFront Cover PlateBuffalo Bean to Cup Coffee Machine29Tern to Cover PlateBuffalo Bean to Cup Coffee Machine30AS297Front Panel AssemblyBuffalo Bean to Cup Coffee Machine31AS250Pressure Relief PipeBuffalo Bean to Cup Coffee Machine32AS252Condenser AssemblyBuffalo Bean to Cup Coffee Machine33Ternsfer PCB BoardBuffalo Bean to Cup Coffee Machine35Transfer PCB BoardBuffalo Bean to Cup Coffee Machine36AS258Three-Way ConnectorBuffalo Bean to Cup Coffee Machine37TCoffee Outlet Elbow AssemblyBuffalo Bean to Cup Coffee Machine38AS260Electromagnetic Pump AssemblyBuffalo Bean to Cup Coffee Machine38AS260Electromagnetic Pump AssemblyBuffalo Bean to Cup Coffee Machine37TCoffee Outlet Elbow AssemblyBuffalo Bean to Cup Coffee Machine37T                                                                                                                                                                                     | Buffalo Bean to Cup Coffee Machine    | 20      | AS240    | Drive Unit Assembly                             |
| Buffalo Bean to Cup Coffee Machine23Therewing Unit Fixing PlateBuffalo Bean to Cup Coffee Machine24Therewing Door AssemblyBuffalo Bean to Cup Coffee Machine25Therewing Door AssemblyBuffalo Bean to Cup Coffee Machine26Therewing Door ShaftBuffalo Bean to Cup Coffee Machine26Therewing Door ShaftBuffalo Bean to Cup Coffee Machine27Therewing Door ShaftBuffalo Bean to Cup Coffee Machine28AS244Buffalo Bean to Cup Coffee Machine29Therewing Cover PlateBuffalo Bean to Cup Coffee Machine29Therewing Provide PlateBuffalo Bean to Cup Coffee Machine30AS297Buffalo Bean to Cup Coffee Machine30AS250Buffalo Bean to Cup Coffee Machine31AS250Buffalo Bean to Cup Coffee Machine32AS252Buffalo Bean to Cup Coffee Machine33Therese Relief PipeBuffalo Bean to Cup Coffee Machine33Therese Relief PipeBuffalo Bean to Cup Coffee Machine33Therese Relief PipeBuffalo Bean to Cup Coffee Machine34AS254Buffalo Bean to Cup Coffee Machine35Therese Relief PipeBuffalo Bean to Cup Coffee Machine36AS258Buffalo Bean to Cup Coffee Machine36AS258Buffalo Bean to Cup Coffee Machine37Coffee Outlet Elbow AssemblyBuffalo Bean to Cup Coffee Machine37Pressure Solenoid Valve AssemblyBuffalo Bean to Cup Coffee Machine38AS260Buffalo Bean to                                                                                                                                                           | Buffalo Bean to Cup Coffee Machine    | 21      | AS241    | Brewing Unit Assembly                           |
| Buffalo Bean to Cup Coffee Machine24Texted Plate BuckleBuffalo Bean to Cup Coffee Machine25Texter Plate BuckleBuffalo Bean to Cup Coffee Machine26Texter Plate BuckleBuffalo Bean to Cup Coffee Machine27Texter Plate BuckleBuffalo Bean to Cup Coffee Machine27Texter Plate BuckleBuffalo Bean to Cup Coffee Machine27Texter PlateBuffalo Bean to Cup Coffee Machine28AS244Steam Solenoid AssemblyBuffalo Bean to Cup Coffee Machine29Terront Cover PlateBuffalo Bean to Cup Coffee Machine30AS297Front Panel AssemblyBuffalo Bean to Cup Coffee Machine31AS250Pressure Relief PipeBuffalo Bean to Cup Coffee Machine32AS252Condenser AssemblyBuffalo Bean to Cup Coffee Machine33Terross Recessed Pan Head Taping ScrewBuffalo Bean to Cup Coffee Machine34AS25416Pin Terminal WireBuffalo Bean to Cup Coffee Machine35Transfer PCB BoardBuffalo Bean to Cup Coffee Machine36AS258Three-Way ConnectorBuffalo Bean to Cup Coffee Machine37Texter Plate Coffee Outlet Elbow AssemblyBuffalo Bean to Cup Coffee Machine38AS260Electromagnetic Pump AssemblyBuffalo Bean to Cup Coffee Machine38AS260Pressure Solenoid Valve AssemblyBuffalo Bean to Cup Coffee Machine38AS260Electromagnetic Pump Assembly                                                                                                                                                                                                   | Buffalo Bean to Cup Coffee Machine    | 22      | AS242    | Waterproof Switch for Brewing Unit              |
| Buffalo Bean to Cup Coffee Machine25The Brewing Door AssemblyBuffalo Bean to Cup Coffee Machine26The Brewing Door ShaftBuffalo Bean to Cup Coffee Machine27The Right CoverBuffalo Bean to Cup Coffee Machine28AS244Steam Solenoid AssemblyBuffalo Bean to Cup Coffee Machine29The Front Cover PlateBuffalo Bean to Cup Coffee Machine29The Steam Solenoid AssemblyBuffalo Bean to Cup Coffee Machine30AS297Buffalo Bean to Cup Coffee Machine31AS250Buffalo Bean to Cup Coffee Machine32AS252Buffalo Bean to Cup Coffee Machine33The Cross Recessed Pan Head Taping ScrewBuffalo Bean to Cup Coffee Machine34AS254Buffalo Bean to Cup Coffee Machine35The Transfer PCB BoardBuffalo Bean to Cup Coffee Machine36AS258Buffalo Bean to Cup Coffee Machine37Thee-Way ConnectorBuffalo Bean to Cup Coffee Machine36AS258Buffalo Bean to Cup Coffee Machine36AS258Buffalo Bean to Cup Coffee Machine37Thee-Way ConnectorBuffalo Bean to Cup Coffee Machine37Thee-Way ConnectorBuffalo Bean to Cup Coffee Machine37Pressure Solenoid Valve AssemblyBuffalo Bean to Cup                                                                                                                                | Buffalo Bean to Cup Coffee Machine    | 23      | 2        | Brewing Unit Fixing Plate                       |
| Buffalo Bean to Cup Coffee Machine26The Brewing Door ShaftBuffalo Bean to Cup Coffee Machine27The Right CoverBuffalo Bean to Cup Coffee Machine28AS244Steam Solenoid AssemblyBuffalo Bean to Cup Coffee Machine29The Front Cover PlateBuffalo Bean to Cup Coffee Machine30AS297Front Panel AssemblyBuffalo Bean to Cup Coffee Machine31AS250Pressure Relief PipeBuffalo Bean to Cup Coffee Machine32AS252Condenser AssemblyBuffalo Bean to Cup Coffee Machine33The Cross Recessed Pan Head Taping ScrewBuffalo Bean to Cup Coffee Machine34AS25416Pin Terminal WireBuffalo Bean to Cup Coffee Machine35Transfer PCB BoardBuffalo Bean to Cup Coffee Machine36AS258Three-Way ConnectorBuffalo Bean to Cup Coffee Machine36AS258Three-Way ConnectorBuffalo Bean to Cup Coffee Machine37The Coffee Outlet Elbow AssemblyBuffalo Bean to Cup Coffee Machine37Pressure Solenoid Valve AssemblyBuffalo Bean to Cup Coffee Machine37Pressure Solenoid Valve AssemblyBuffalo Bean to Cup Coffee Machine37Pressure Solenoid Valve Assembly                                                                                                                                                                                                                                                                                                                                                                           | Buffalo Bean to Cup Coffee Machine    | 24      | 2        | Fixed Plate Buckle                              |
| Buffalo Bean to Cup Coffee Machine26Therewing Door ShaftBuffalo Bean to Cup Coffee Machine27Therewing Door ShaftBuffalo Bean to Cup Coffee Machine28AS244Steam Solenoid AssemblyBuffalo Bean to Cup Coffee Machine29There Front Cover PlateBuffalo Bean to Cup Coffee Machine30AS297Front Panel AssemblyBuffalo Bean to Cup Coffee Machine31AS250Pressure Relief PipeBuffalo Bean to Cup Coffee Machine32AS252Condenser AssemblyBuffalo Bean to Cup Coffee Machine32AS252Condenser AssemblyBuffalo Bean to Cup Coffee Machine33Thereway Cross Recessed Pan Head Taping ScrewBuffalo Bean to Cup Coffee Machine34AS25416Pin Terminal WireBuffalo Bean to Cup Coffee Machine35Transfer PCB BoardBuffalo Bean to Cup Coffee Machine36AS258Three-Way ConnectorBuffalo Bean to Cup Coffee Machine37Thee-Way ConnectorBuffalo Bean to Cup Coffee Machine37See Coffee Outlet Elbow AssemblyBuffalo Bean to Cup Coffee Machine38AS260Electromagnetic Pump AssemblyBuffalo Bean to Cup Coffee Machine38AS260Electromagnetic Pump AssemblyBuffalo Bean to Cup Coffee Machine39AS262Pressure Solenoid Valve Assembly                                                                                                                                                                                                                                                                                                   | Buffalo Bean to Cup Coffee Machine    | 25      | 2        | Brewing Door Assembly                           |
| Buffalo Bean to Cup Coffee Machine28AS244Steam Solenoid AssemblyBuffalo Bean to Cup Coffee Machine29To front Cover PlateBuffalo Bean to Cup Coffee Machine30AS297Front Panel AssemblyBuffalo Bean to Cup Coffee Machine31AS250Pressure Relief PipeBuffalo Bean to Cup Coffee Machine32AS252Condenser AssemblyBuffalo Bean to Cup Coffee Machine33To cross Recessed Pan Head Taping ScrewBuffalo Bean to Cup Coffee Machine34AS25416Pin Terminal WireBuffalo Bean to Cup Coffee Machine35To ransfer PCB BoardBuffalo Bean to Cup Coffee Machine36AS258Three-Way ConnectorBuffalo Bean to Cup Coffee Machine37Coffee Outlet Elbow AssemblyBuffalo Bean to Cup Coffee Machine37AS260Electromagnetic Pump AssemblyBuffalo Bean to Cup Coffee Machine38AS260Pressure Solenoid Valve Assembly                                                                                                                                                                                                                                                                                                                                                                                                                                                                                                                                                                                                                     | Buffalo Bean to Cup Coffee Machine    | 26      | 2        |                                                 |
| Buffalo Bean to Cup Coffee Machine29The front Cover PlateBuffalo Bean to Cup Coffee Machine30AS297Front Panel AssemblyBuffalo Bean to Cup Coffee Machine31AS250Pressure Relief PipeBuffalo Bean to Cup Coffee Machine32AS252Condenser AssemblyBuffalo Bean to Cup Coffee Machine33The cross Recessed Pan Head Taping ScrewBuffalo Bean to Cup Coffee Machine34AS25416Pin Terminal WireBuffalo Bean to Cup Coffee Machine35Transfer PCB BoardBuffalo Bean to Cup Coffee Machine36AS258Three-Way ConnectorBuffalo Bean to Cup Coffee Machine37Coffee Outlet Elbow AssemblyBuffalo Bean to Cup Coffee Machine37As260Electromagnetic Pump AssemblyBuffalo Bean to Cup Coffee Machine38AS260Pressure Solenoid Valve Assembly                                                                                                                                                                                                                                                                                                                                                                                                                                                                                                                                                                                                                                                                                     | Buffalo Bean to Cup Coffee Machine    | 27      | 2        | Right Cover                                     |
| Buffalo Bean to Cup Coffee Machine29The front Cover PlateBuffalo Bean to Cup Coffee Machine30AS297Front Panel AssemblyBuffalo Bean to Cup Coffee Machine31AS250Pressure Relief PipeBuffalo Bean to Cup Coffee Machine32AS252Condenser AssemblyBuffalo Bean to Cup Coffee Machine33The cross Recessed Pan Head Taping ScrewBuffalo Bean to Cup Coffee Machine34AS25416Pin Terminal WireBuffalo Bean to Cup Coffee Machine35Transfer PCB BoardBuffalo Bean to Cup Coffee Machine36AS258Three-Way ConnectorBuffalo Bean to Cup Coffee Machine37Coffee Outlet Elbow AssemblyBuffalo Bean to Cup Coffee Machine37As260Electromagnetic Pump AssemblyBuffalo Bean to Cup Coffee Machine38AS260Pressure Solenoid Valve Assembly                                                                                                                                                                                                                                                                                                                                                                                                                                                                                                                                                                                                                                                                                     | Buffalo Bean to Cup Coffee Machine    | 28      | AS244    | Steam Solenoid Assembly                         |
| Buffalo Bean to Cup Coffee Machine31AS250Pressure Relief PipeBuffalo Bean to Cup Coffee Machine32AS252Condenser AssemblyBuffalo Bean to Cup Coffee Machine33TCross Recessed Pan Head Taping ScrewBuffalo Bean to Cup Coffee Machine34AS25416Pin Terminal WireBuffalo Bean to Cup Coffee Machine35Transfer PCB BoardBuffalo Bean to Cup Coffee Machine36AS258Three-Way ConnectorBuffalo Bean to Cup Coffee Machine37Coffee Outlet Elbow AssemblyBuffalo Bean to Cup Coffee Machine38AS260Electromagnetic Pump AssemblyBuffalo Bean to Cup Coffee Machine39AS262Pressure Solenoid Valve Assembly                                                                                                                                                                                                                                                                                                                                                                                                                                                                                                                                                                                                                                                                                                                                                                                                              | Buffalo Bean to Cup Coffee Machine    | 29      | 2        |                                                 |
| Buffalo Bean to Cup Coffee Machine32AS252Condenser AssemblyBuffalo Bean to Cup Coffee Machine33TCross Recessed Pan Head Taping ScrewBuffalo Bean to Cup Coffee Machine34AS25416Pin Terminal WireBuffalo Bean to Cup Coffee Machine35TTransfer PCB BoardBuffalo Bean to Cup Coffee Machine36AS258Three-Way ConnectorBuffalo Bean to Cup Coffee Machine37Coffee Outlet Elbow AssemblyBuffalo Bean to Cup Coffee Machine38AS260Electromagnetic Pump AssemblyBuffalo Bean to Cup Coffee Machine39AS262Pressure Solenoid Valve Assembly                                                                                                                                                                                                                                                                                                                                                                                                                                                                                                                                                                                                                                                                                                                                                                                                                                                                          | Buffalo Bean to Cup Coffee Machine    | 30      | AS297    | Front Panel Assembly                            |
| Buffalo Bean to Cup Coffee Machine32AS252Condenser AssemblyBuffalo Bean to Cup Coffee Machine33TCross Recessed Pan Head Taping ScrewBuffalo Bean to Cup Coffee Machine34AS25416Pin Terminal WireBuffalo Bean to Cup Coffee Machine35TTransfer PCB BoardBuffalo Bean to Cup Coffee Machine36AS258Three-Way ConnectorBuffalo Bean to Cup Coffee Machine37Coffee Outlet Elbow AssemblyBuffalo Bean to Cup Coffee Machine38AS260Electromagnetic Pump AssemblyBuffalo Bean to Cup Coffee Machine39AS262Pressure Solenoid Valve Assembly                                                                                                                                                                                                                                                                                                                                                                                                                                                                                                                                                                                                                                                                                                                                                                                                                                                                          | Buffalo Bean to Cup Coffee Machine    | 31      | AS250    | Pressure Relief Pipe                            |
| Buffalo Bean to Cup Coffee Machine33Cross Recessed Pan Head Taping ScrewBuffalo Bean to Cup Coffee Machine34AS25416Pin Terminal WireBuffalo Bean to Cup Coffee Machine35Transfer PCB BoardBuffalo Bean to Cup Coffee Machine36AS258Three-Way ConnectorBuffalo Bean to Cup Coffee Machine37Coffee Outlet Elbow AssemblyBuffalo Bean to Cup Coffee Machine38AS260Electromagnetic Pump AssemblyBuffalo Bean to Cup Coffee Machine39AS262Pressure Solenoid Valve Assembly                                                                                                                                                                                                                                                                                                                                                                                                                                                                                                                                                                                                                                                                                                                                                                                                                                                                                                                                       | •                                     | 32      | AS252    |                                                 |
| Buffalo Bean to Cup Coffee Machine34AS25416Pin Terminal WireBuffalo Bean to Cup Coffee Machine35Transfer PCB BoardBuffalo Bean to Cup Coffee Machine36AS258Three-Way ConnectorBuffalo Bean to Cup Coffee Machine37Coffee Outlet Elbow AssemblyBuffalo Bean to Cup Coffee Machine38AS260Electromagnetic Pump AssemblyBuffalo Bean to Cup Coffee Machine39AS262Pressure Solenoid Valve Assembly                                                                                                                                                                                                                                                                                                                                                                                                                                                                                                                                                                                                                                                                                                                                                                                                                                                                                                                                                                                                               | •                                     | 33      | <b>A</b> | Cross Recessed Pan Head Taping Screw            |
| Buffalo Bean to Cup Coffee Machine35Transfer PCB BoardBuffalo Bean to Cup Coffee Machine36AS258Three-Way ConnectorBuffalo Bean to Cup Coffee Machine37Coffee Outlet Elbow AssemblyBuffalo Bean to Cup Coffee Machine38AS260Electromagnetic Pump AssemblyBuffalo Bean to Cup Coffee Machine39AS262Pressure Solenoid Valve Assembly                                                                                                                                                                                                                                                                                                                                                                                                                                                                                                                                                                                                                                                                                                                                                                                                                                                                                                                                                                                                                                                                           | •                                     | 34      | AS254    |                                                 |
| Buffalo Bean to Cup Coffee Machine36AS258Three-Way ConnectorBuffalo Bean to Cup Coffee Machine37🕿Coffee Outlet Elbow AssemblyBuffalo Bean to Cup Coffee Machine38AS260Electromagnetic Pump AssemblyBuffalo Bean to Cup Coffee Machine39AS262Pressure Solenoid Valve Assembly                                                                                                                                                                                                                                                                                                                                                                                                                                                                                                                                                                                                                                                                                                                                                                                                                                                                                                                                                                                                                                                                                                                                |                                       |         |          |                                                 |
| Buffalo Bean to Cup Coffee Machine37The Coffee Outlet Elbow AssemblyBuffalo Bean to Cup Coffee Machine38AS260Electromagnetic Pump AssemblyBuffalo Bean to Cup Coffee Machine39AS262Pressure Solenoid Valve Assembly                                                                                                                                                                                                                                                                                                                                                                                                                                                                                                                                                                                                                                                                                                                                                                                                                                                                                                                                                                                                                                                                                                                                                                                         | •                                     |         |          |                                                 |
| Buffalo Bean to Cup Coffee Machine38AS260Electromagnetic Pump AssemblyBuffalo Bean to Cup Coffee Machine39AS262Pressure Solenoid Valve Assembly                                                                                                                                                                                                                                                                                                                                                                                                                                                                                                                                                                                                                                                                                                                                                                                                                                                                                                                                                                                                                                                                                                                                                                                                                                                             | •                                     |         |          |                                                 |
| Buffalo Bean to Cup Coffee Machine 39 AS262 Pressure Solenoid Valve Assembly                                                                                                                                                                                                                                                                                                                                                                                                                                                                                                                                                                                                                                                                                                                                                                                                                                                                                                                                                                                                                                                                                                                                                                                                                                                                                                                                | •                                     |         |          |                                                 |
|                                                                                                                                                                                                                                                                                                                                                                                                                                                                                                                                                                                                                                                                                                                                                                                                                                                                                                                                                                                                                                                                                                                                                                                                                                                                                                                                                                                                             | •                                     |         |          |                                                 |
|                                                                                                                                                                                                                                                                                                                                                                                                                                                                                                                                                                                                                                                                                                                                                                                                                                                                                                                                                                                                                                                                                                                                                                                                                                                                                                                                                                                                             | •                                     |         |          |                                                 |
| Buffalo Bean to Cup Coffee Machine 41 🖀 Left Cover                                                                                                                                                                                                                                                                                                                                                                                                                                                                                                                                                                                                                                                                                                                                                                                                                                                                                                                                                                                                                                                                                                                                                                                                                                                                                                                                                          |                                       |         |          |                                                 |
| Buffalo Bean to Cup Coffee Machine 42 AS267 Relief Valve Assembly                                                                                                                                                                                                                                                                                                                                                                                                                                                                                                                                                                                                                                                                                                                                                                                                                                                                                                                                                                                                                                                                                                                                                                                                                                                                                                                                           | •                                     |         |          |                                                 |

| Exploded diagram and spare parts list |         | (GN      | 1949) Rev.1                                           |
|---------------------------------------|---------|----------|-------------------------------------------------------|
| Machine                               | Explode | Code     | Description                                           |
| Buffalo Bean to Cup Coffee Machine    | 43      | AS265    | Coffee & Milk Tube Cleaning Solenoid Valve Assembly   |
| Buffalo Bean to Cup Coffee Machine    | 44      | AS266    | Pressure Relief Valve & Steam Solenoid Valve Assembly |
| Buffalo Bean to Cup Coffee Machine    | 45      | AS269    | Boiler Assembly                                       |
| Buffalo Bean to Cup Coffee Machine    | 46      | Â        | Upper Bracket                                         |
| Buffalo Bean to Cup Coffee Machine    | 47      | AS272    | Water Tank Assembly                                   |
| Buffalo Bean to Cup Coffee Machine    | 48      | AS276    | Water Tank Cover Assembly                             |
| Buffalo Bean to Cup Coffee Machine    | 49      | AS278    | Bean Container Cover Assembly                         |
| Buffalo Bean to Cup Coffee Machine    | 50      | AS274    | Bean Container Assembly                               |
| Buffalo Bean to Cup Coffee Machine    | 51      | AS302    | Middle Rear Lining Panel                              |
| Buffalo Bean to Cup Coffee Machine    | 52      | AS280    | Adjusting Knob                                        |
| Buffalo Bean to Cup Coffee Machine    | 53      | AS281    | Adjustable Gear Lever                                 |
| Buffalo Bean to Cup Coffee Machine    | 54      | AS283    | Adjusting Gear                                        |
| Buffalo Bean to Cup Coffee Machine    | 55      | æ        | Cross Recessed Pan Head With Self Tapping Screw       |
| Buffalo Bean to Cup Coffee Machine    | 56      | æ        | Large Washer                                          |
| Buffalo Bean to Cup Coffee Machine    | 57      | AS284    | Bean Grinder Assembly                                 |
| Buffalo Bean to Cup Coffee Machine    | 58      | AS285    | Damper Rubber for Grinder                             |
| Buffalo Bean to Cup Coffee Machine    | 59      | AS286    | Support Pad for Ground Coffee Funnel                  |
| Buffalo Bean to Cup Coffee Machine    | 60      | AS287    | Bean Entrance Sealant                                 |
| Buffalo Bean to Cup Coffee Machine    | 61      | AS289    | Seal Ring for Ground Coffee Funnel                    |
| Buffalo Bean to Cup Coffee Machine    | 62      | AS288    | Grinder Motor Sleeve                                  |
| Buffalo Bean to Cup Coffee Machine    | 63      | AS291    | Exhaust Inlet                                         |
| Buffalo Bean to Cup Coffee Machine    | 64      | AS292    | Silicon Rubber Tube                                   |
| Buffalo Bean to Cup Coffee Machine    | 65      | 2        | Exhaust Fan Hood                                      |
| Buffalo Bean to Cup Coffee Machine    | 66      | AS293    | Fan Bracket                                           |
| Buffalo Bean to Cup Coffee Machine    | 67      | AS294    | Exhaust Fan                                           |
| Buffalo Bean to Cup Coffee Machine    | 68      | AS246    | Drip Tray                                             |
| Buffalo Bean to Cup Coffee Machine    | 69      | AS299    | Drain Tray Cover Assembly                             |
| Buffalo Bean to Cup Coffee Machine    | 70      | æ        | Base Assembly                                         |
| Buffalo Bean to Cup Coffee Machine    | 71      | AS300    | Waste Water Tank Assembly                             |
| Buffalo Bean to Cup Coffee Machine    | 72      | AS301    | Waste Box Assembly                                    |
| Buffalo Bean to Cup Coffee Machine    | N/A     | AS257    | Three-Way Connector                                   |
| Buffalo Bean to Cup Coffee Machine    | N/A     | Å        | Temperature Controller for Coffee                     |
| Buffalo Bean to Cup Coffee Machine    | N/A     | ĥ        | Temperature Controller for Steam                      |
| Buffalo Bean to Cup Coffee Machine    | N/A     | 2        | Two-Way Solenoid Valve (0° Direction)                 |
| Buffalo Bean to Cup Coffee Machine    | N/A     | Â        | Two-Way Solenoid Valve (180° Direction)               |
| Buffalo Bean to Cup Coffee Machine    | N/A     | 2        | Three-Way Solenoid Valve (0° Direction)               |
| Buffalo Bean to Cup Coffee Machine    | N/A     | Â        | Three-Way Solenoid Valve (180° Direction)             |
| Buffalo Bean to Cup Coffee Machine    | N/A     | <b>a</b> | O-Ring Seal Φ3.8Xφ2.0                                 |
| Buffalo Bean to Cup Coffee Machine    | N/A     | Â        | U-Shaped Clamp                                        |